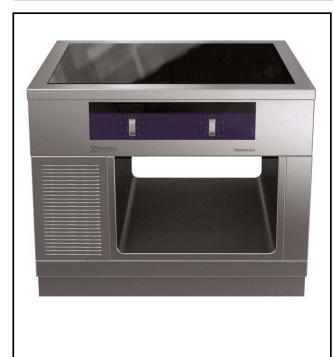

#### Item No.

Unit constructed according to DIN 18860\_2 with 20 mm drop nose top and 70 mm recessed plinth. Internal frame for heavy duty sturdiness in stainless steel. 2 mm top in 1.4301 (AISI 304). Flat surface construction, easily cleanable. THERMODUL connection system enables seamless worktop when units are connected and avoids soil penetrating. Large multi-coil glass ceramic surface without any "dead" spots allows for quick and easy cleaning. Features 9 power levels with fast deployment to full heating power and very low heat dissipation to the kitchen. Overheat protection switches off the supply in case of overheating. Metal knobs with embedded hygienic silicon "soft" grip enable easier handling and cleaning.

#### **Main Features**

- Overheat protection: a temperature sensor switches off the supply in case of overheating.
- Pans can easily be moved from one area to another without lifting.
- The smooth glass-ceramic surface can be quickly and easily cleaned, thus providing maximum hygiene.
- All major components may be easily accessed from the front.
- THERMODUL connection system creates a seamless work top when units are connected to each other thus avoiding soil penetrating vital components and facilitating the removal of units in case of replacement or service.
- Metal knobs with embedded hygienic "soft-touch" grip for easier handling and cleaning. The special design of the controls prevents infiltration of liquids or soil into vital components.
- Large visible digital display manufactured in tempered glass to resist heat and chemicals, showing temperatures or power settings. The display also shows on/off status of the appliance and on/off status of the heating elements.
- 9 power levels.
- Almost the entire surface of the ceramic plate can be used without "dead" spots.
- Fast deployment with full heating power immediately.
- Low heat dissipation to the kitchen.
- The large surface multi-coil induction top offers a substantial increase in pan and pot capacity thanks to the seamless transition between individual heating zones, ideal for à la carte operation.

#### Construction

- Control light for each zone.
- 2 mm top in 1.4301 (AISI 304).
- Unit constructed according to DIN 18860\_2 with 20 mm drop nose top and 70 mm recessed plinth.
- IPX5 water resistance certification.
- Flat surface construction with minimal hidden areas to easily clean all surfaces
- Internal frame for heavy duty sturdiness in stainless steel.