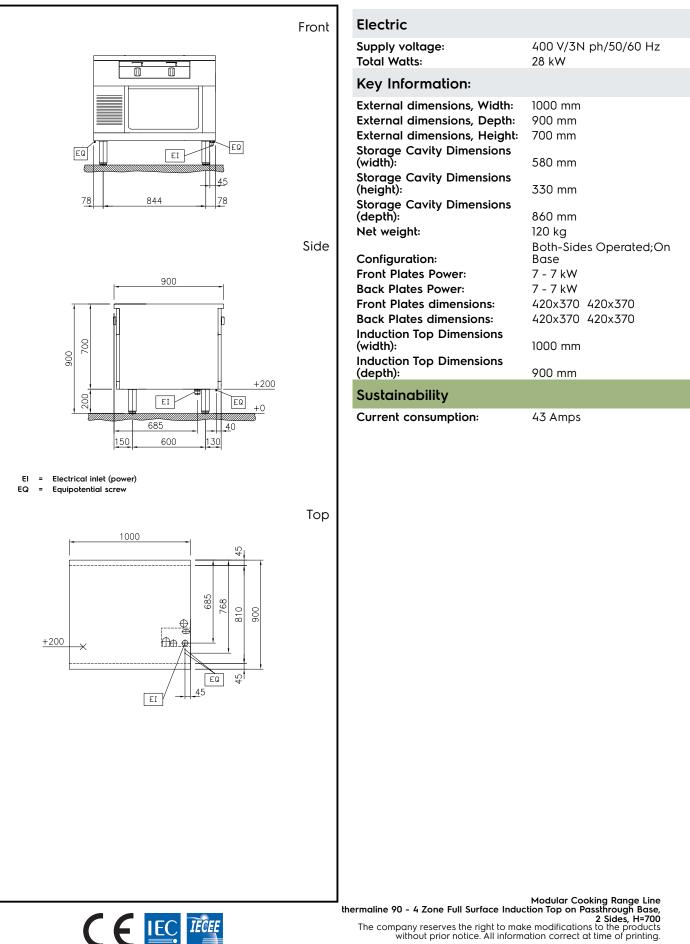

Modular Cooking Range Line thermaline 90 - 4 Zone Full Surface Induction Top on Passthrough Base, 2 Sides, H=700

589058 (MCJDECJ2AO)

Full Surface Induction Top on Open Base, 4 zones, two-side operated - H2

## Modular Cooking Range Line thermaline 90 - 4 Zone Full Surface Induction Top on Passthrough Base, 2 Sides, H=700